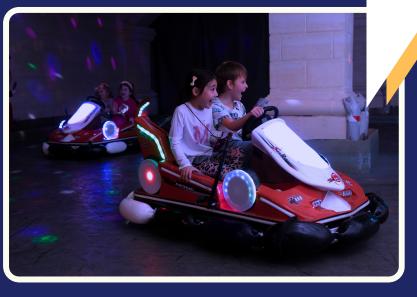

### MULTIMAXX OFFERS AN EXCLUSIVE AND UNLIMITED USE OF:

- SOFT KIDS PLAY AREA ( PREFFERABLY UP TO 10 Y.O.)
  DRIFTING BUMPING CARS
- SHOOTING GALLERY