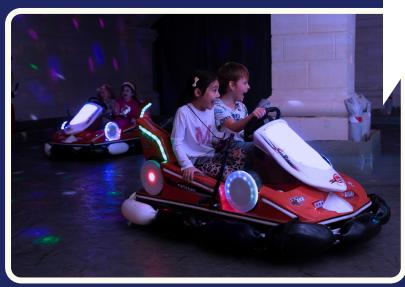

### MULTIMAXX OFFERS AN EXCLUSIVE AND UNLIMITED USE OF:

- SOFT KIDS PLAY AREA ( PREFFERABLY UP TO 10 Y.O.)
  DRIFTING BUMPING CARS
- SHOOTING GALLERY