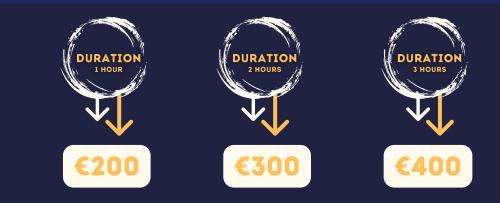

### PREFFERABLY 14 CHILDREN PARTICIPATING PER HOUR

#### \*ADDITIONAL 30 MINUTES IS AVAILABLE AT €70 **\*\* ADDITIONAL €50 CHARGE ON WEEKENDS**

YOU WILL HAVE 30 MINUTES BEFORE AND AFTER THE GAMES TO SET **UP DECORATIONIONS IF NEED BE.** 