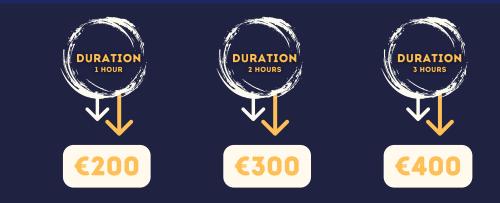

#### \*ADDITIONAL 30 MINUTES IS AVAILABLE AT €70 **\*\* ADDITIONAL €50 CHARGE ON WEEKENDS**

YOU WILL HAVE 30 MINUTES BEFORE AND AFTER THE GAMES TO SET **UP DECORATIONIONS IF NEED BE.** 