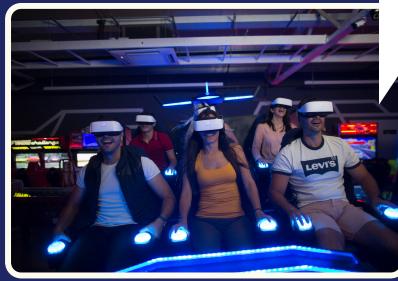

### KIDS PACKAGE DEAL €17 PER PERSON

INCLUDING:

- 2 GAMES OF LASER TAG
- 1 VIRTUAL REALITY GAME
- 1 SHOOTING GALLERY GAME

\*IN CASE OF LESS THAN 10 PLAYERS PARTICIPATING THE PRICE IS FIXED AT €170

### KIDS PACKAGE DEAL €20 PER PERSON

INCLUDING:

- 2 GAMES OF LASER TAG
- 2 VIRTUAL REALITY GAMES
- 1 SHOOTING GALLERY GAME

\*IN CASE OF LESS THAN 10 PLAYERS PARTICIPATING THE PRICE IS FIXED AT €200

#### **€50 ADDITIONAL CHARGE FOR VIRTUAL REALITY**