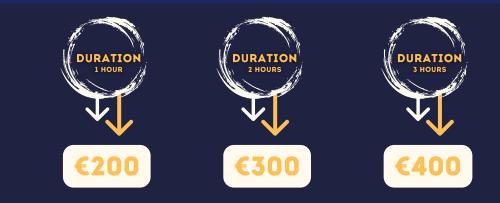

### GAME OPTION €30 EACH

INCLUDING: 2 HOURS OF OUTDOOR LASER TAG

CHOICE OF KORDIN PRISON ARENA OR GHAXAQ WOODS

\*IN CASE OF LESS THAN 10 PLAYERS PARTICIPATING THE PRICE IS FIXED AT €300

GAME OPTION €40 EACH

DURATIO

2 HOURS

INCLUDING: **3 HOURS OF OUTDOOR LASER TAG** CHOICE OF KORDIN PRISON ARENA OR GHAXAQ WOODS

\*IN CASE OF LESS THAN 10 PLAYERS PARTICIPATING THE PRICE IS FIXED AT €400 CCF 529

> FOR FOOD OPTIONS WE RECOMMEND OUR CLIENTS TO CONTACT «THE PAVILION PUB» RESTAURANT. PLEASE CALL MARK: 9983 5648 OR **"VITTORIOSA LAWN" PLEASE CALL** JONATHAN: 99828294 OR BOBBY:79978484