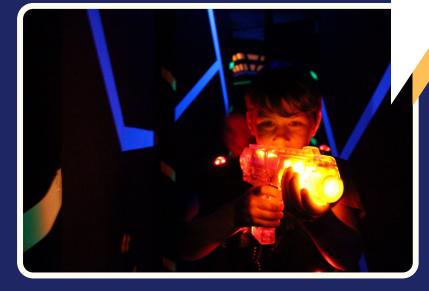

### UP TO 15 PLAYERS CAN PARTICIPATE AT ONCE

### KIDS DEAL €15 PER PERSON

INCLUDING: 3 GAMES OF LASERMAXX LASER TAG ONLY.

\*IN CASE OF LESS THAN 10 PLAYERS PARTICIPATING THE PRICE IS FIXED AT €150

\*\*FOR FOOD OPTIONS OUR CLIENTS ARE RECOMMENDED TO CONTACT THE RESTAURANT (ONE FLOOR ABOVE). PLEASE CALL NOEL: 77083767