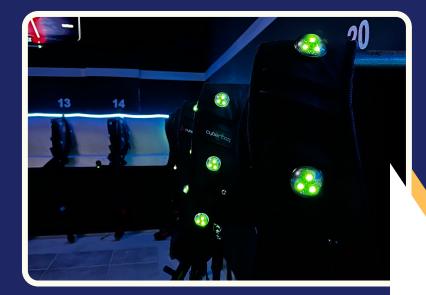

### UP TO 20 PLAYERS CAN PARTICIPATE AT ONCE

#### **KIDS DEAL €12 PER PERSON**

2 GAMES OF LASERMAXX LASER TAG ONLY.

\*IN CASE OF LESS THAN 10 PLAYERS PARTICIPATING THE PRICE IS FIXED AT €120

### **KIDS DEAL €15 PER PERSON**

INCLUDING: 3 GAMES OF LASERMAXX LASER TAG ONLY.

\*IN CASE OF LESS THAN 10 PLAYERS PARTICIPATING THE PRICE IS FIXED AT €150

### KIDS PACKAGE DEAL €17 PER PERSON

INCLUDING:

- 2 GAMES OF LASER TAG
- 1 VIRTUAL REALITY GAME
- 1 SHOOTING GALLERY GAME

\*IN CASE OF LESS THAN 10 PLAYERS PARTICIPATING THE PRICE IS FIXED AT €170

### KIDS PACKAGE DEAL €20 PER PERSON

INCLUDING:

- 2 GAMES OF LASER TAG
- 2 VIRTUAL REALITY GAMES
- 1 SHOOTING GALLERY GAME

\*IN CASE OF LESS THAN 10 PLAYERS PARTICIPATING THE PRICE IS FIXED AT €200